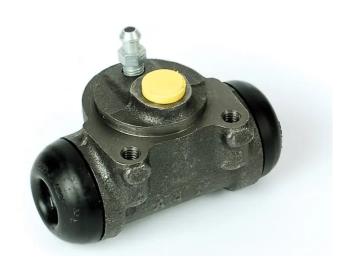

## BRAKE WHEEL CYLINDER A 12 A34

## The A 12 A34 brake wheel cylinder is synonymous with reliability

Brembo brake wheel cylinders are subjected to checks during the entire production process to guarantee their conformity to the strictest standards. Tightness, durability and burst tests are conducted to guarantee the reliability of the product in the most critical conditions of use.