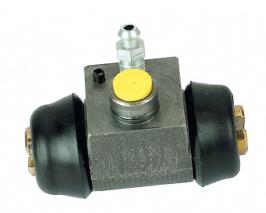

## BRAKE WHEEL CYLINDER A 12 B36

## **Technical specifications**

| EAN code      | Axle           | Diameter        |
|---------------|----------------|-----------------|
| 8432509632918 | Rear           | <b>19,05</b> mm |
| Threading     | Braking system | Material        |