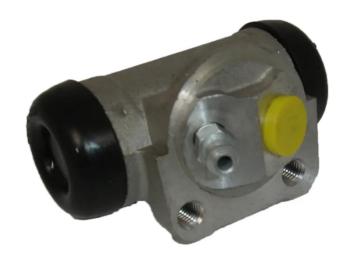

## BRAKE WHEEL CYLINDER A 12 B82

## **Technical specifications**

EAN code Axle Diameter 8432509647295 Rear 17,46 mm

Threading Material

10 x 1 Aluminium

**COMPATIBLE VEHICLES** 