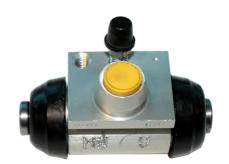

## BRAKE WHEEL CYLINDER A 12 C53

## The A 12 C53 brake wheel cylinder is synonymous with reliability

Brembo brake wheel cylinders are subjected to checks during the entire production process to guarantee their conformity to the strictest standards. Tightness, durability and burst tests are conducted to guarantee the reliability of the product in the most critical conditions of use.