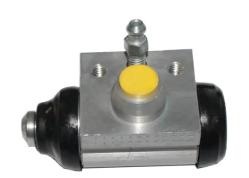

## BRAKE WHEEL CYLINDER A 12 C57

## The A 12 C57 brake wheel cylinder is synonymous with reliability

Brembo brake wheel cylinders are subjected to checks during the entire production process to guarantee their conformity to the strictest standards. Tightness, durability and burst tests are conducted to guarantee the reliability of the product in the most critical conditions of use.

## **Technical specifications**

EAN code Axle **8432509665732** Rear

Threading Braking system Material

10 X 1 KBX Aluminium

**COMPATIBLE VEHICLES** 