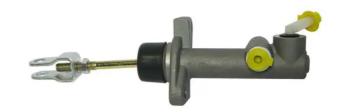

## **BRAKE MASTER CYLINDER** C 10 002

## The C 10 002 brake master cylinder is synonymous with reliability

Brembo's hydraulic range not only contains braking system components, but also clutch components, including clutch pipes and cylinders, as well as the brake master cylinder. All Brembo brake master cylinders are subjected to rigid operating, tightness (hydraulic and pneumatic) and durability tests.

## **Technical specifications**

Threading Material 10 x 1 Aluminium

**COMPATIBLE VEHICLES** 