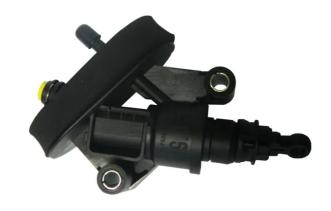

## BRAKE MASTER CYLINDER C 24 022

## The C 24 022 brake master cylinder is synonymous with reliability

Brembo's hydraulic range not only contains braking system components, but also clutch components, including clutch pipes and cylinders, as well as the brake master cylinder. All Brembo brake master cylinders are subjected to rigid operating, tightness (hydraulic and pneumatic) and durability tests.