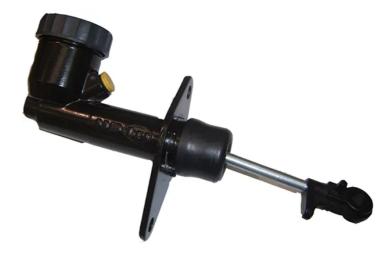

## BRAKE MASTER CYLINDER C 37 001

## The C 37 001 brake master cylinder is synonymous with reliability

Brembo's hydraulic range not only contains braking system components, but also clutch components, including clutch pipes and cylinders, as well as the brake master cylinder. All Brembo brake master cylinders are subjected to rigid operating, tightness (hydraulic and pneumatic) and durability tests.