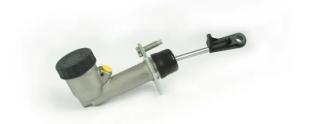

## BRAKE MASTER CYLINDER C 37 002

The C 37 002 brake master cylinder is synonymous with reliability

Brembo's hydraulic range not only contains braking system components, but also clutch components, including clutch pipes and cylinders, as well as the brake master cylinder. All Brembo brake master cylinders are subjected to rigid operating, tightness (hydraulic and pneumatic) and durability tests.

## **Technical specifications**

Threading Material 9,6 X 8 Plastic

**COMPATIBLE VEHICLES** 