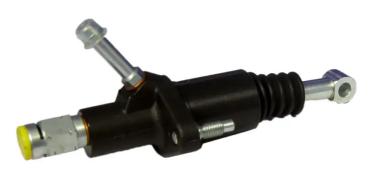

## BRAKE MASTER CYLINDER C 50 001

The C 50 001 brake master cylinder is synonymous with reliability

Brembo's hydraulic range not only contains braking system components, but also clutch components, including clutch pipes and cylinders, as well as the brake master cylinder. All Brembo brake master cylinders are subjected to rigid operating, tightness (hydraulic and pneumatic) and durability tests.

### **Technical specifications**

| EAN code       | Axle      | Diameter        |
|----------------|-----------|-----------------|
| 8432509606049  |           | <b>15,87</b> mm |
| Braking system | Material  |                 |
| FTE            | Aluminium |                 |