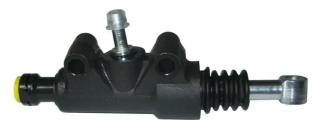

## BRAKE MASTER CYLINDER C 50 023

The C 50 023 brake master cylinder is synonymous with reliability

Brembo's hydraulic range not only contains braking system components, but also clutch components, including clutch pipes and cylinders, as well as the brake master cylinder. All Brembo brake master cylinders are subjected to rigid operating, tightness (hydraulic and pneumatic) and durability tests.