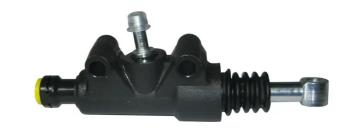

## BRAKE MASTER CYLINDER C 50 030

## The C 50 030 brake master cylinder is synonymous with reliability

Brembo's hydraulic range not only contains braking system components, but also clutch components, including clutch pipes and cylinders, as well as the brake master cylinder. All Brembo brake master cylinders are subjected to rigid operating, tightness (hydraulic and pneumatic) and durability tests.

## **Technical specifications**

EAN code

8432509665893

Axle

Material

**Aluminium** 

**COMPATIBLE VEHICLES** 