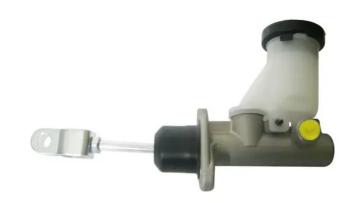

## BRAKE MASTER CYLINDER C 54 008

The C 54 008 brake master cylinder is synonymous with reliability

Brembo's hydraulic range not only contains braking system components, but also clutch components, including clutch pipes and cylinders, as well as the brake master cylinder. All Brembo brake master cylinders are subjected to rigid operating, tightness (hydraulic and pneumatic) and durability tests.

## **Technical specifications**

EAN code Diameter 8432509654163 Axle 15,9 mm

Threading Material

10 X 1 Aluminium

**COMPATIBLE VEHICLES** 