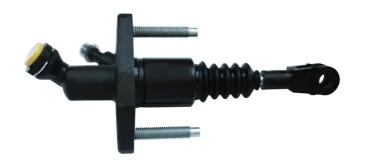

## **BRAKE MASTER CYLINDER** C 59 012

## The C 59 012 brake master cylinder is synonymous with reliability

Brembo's hydraulic range not only contains braking system components, but also clutch components, including clutch pipes and cylinders, as well as the brake master cylinder. All Brembo brake master cylinders are subjected to rigid operating, tightness (hydraulic and pneumatic) and durability tests.