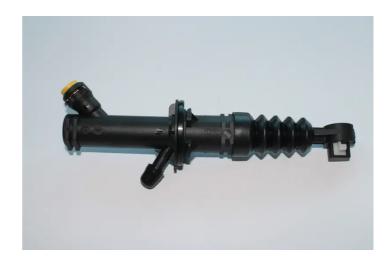

## BRAKE MASTER CYLINDER C 68 038

## The C 68 038 brake master cylinder is synonymous with reliability

Brembo's hydraulic range not only contains braking system components, but also clutch components, including clutch pipes and cylinders, as well as the brake master cylinder. All Brembo brake master cylinders are subjected to rigid operating, tightness (hydraulic and pneumatic) and durability tests.

## **Technical specifications**

EAN code

8432509666036

Axle

Threading

Material

12 X 9

Plastic