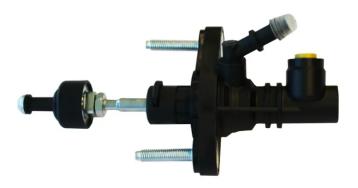

## BRAKE MASTER CYLINDER C 83 028

The C 83 028 brake master cylinder is synonymous with reliability

Brembo's hydraulic range not only contains braking system components, but also clutch components, including clutch pipes and cylinders, as well as the brake master cylinder. All Brembo brake master cylinders are subjected to rigid operating, tightness (hydraulic and pneumatic) and durability tests.