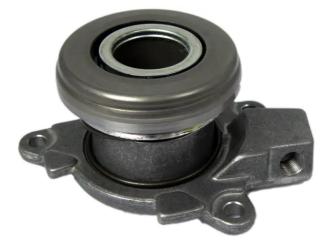

## CENTRAL CLUTCH RELEASE DEVICE E 23 038

The E 23 038 central clutch release device is synonymous with reliability

Brembo's range of clutch cylinders consists not only of external clutch cylinders but also concentric clutch slave cylinders. The concentric clutch slave cylinder combines the functions of the thrust bearing and of the clutch cylinder in a single part. The clutch is therefore operated directly by the concentric actuator which performs the functions of the clutch cylinder and of the thrust bearing.