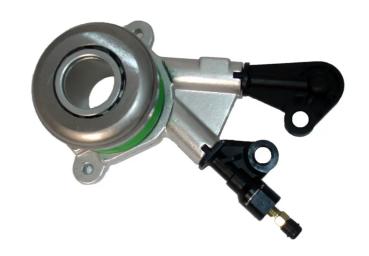

## The E 50 016 central clutch release device is synonymous with reliability

Brembo's range of clutch cylinders consists not only of external clutch cylinders but also concentric clutch slave cylinders. The concentric clutch slave cylinder combines the functions of the thrust bearing and of the clutch cylinder in a single part. The clutch is therefore operated directly by the concentric actuator which performs the functions of the clutch cylinder and of the thrust bearing.