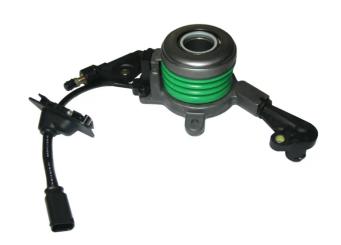

## The E 50 021 central clutch release device is synonymous with reliability

Brembo's range of clutch cylinders consists not only of external clutch cylinders but also concentric clutch slave cylinders. The concentric clutch slave cylinder combines the functions of the thrust bearing and of the clutch cylinder in a single part. The clutch is therefore operated directly by the concentric actuator which performs the functions of the clutch cylinder and of the thrust bearing.

## **Technical specifications**

EAN code Diameter 8432509666197 Axle 36 mm

Threading Material
12 X 9 Aluminium

**COMPATIBLE VEHICLES** 