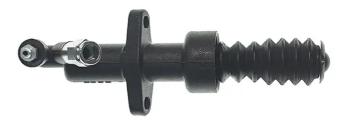

## CLUTCH CYLINDER E 61 010

The E 61 010 clutch cylinder is synonymous with reliability

Brembo's range of clutch cylinders consists not only of external clutch cylinders but also concentric clutch slave cylinders. The concentric clutch slave cylinder combines the functions of the thrust bearing and of the clutch cylinder in a single part. The clutch is therefore operated directly by the concentric actuator which performs the functions of the clutch cylinder and of the thrust bearing.

## **Technical specifications**

EAN code Axle Diameter 8432509652831 19,05 mm

Material Aluminium

**COMPATIBLE VEHICLES** 