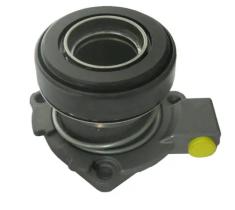

## CENTRAL CLUTCH RELEASE DEVICE E 79 002

## The E 79 002 central clutch release device is synonymous with reliability

Brembo's range of clutch cylinders consists not only of external clutch cylinders but also concentric clutch slave cylinders. The concentric clutch slave cylinder combines the functions of the thrust bearing and of the clutch cylinder in a single part. The clutch is therefore operated directly by the concentric actuator which performs the functions of the clutch cylinder and of the thrust bearing.