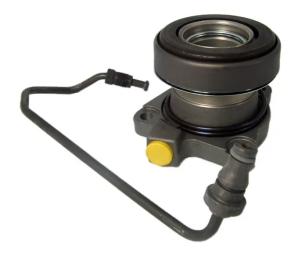

## CLUTCH CYLINDER E 85 016

The E 85 016 clutch cylinder is synonymous with reliability

Brembo's range of clutch cylinders consists not only of external clutch cylinders but also concentric clutch slave cylinders. The concentric clutch slave cylinder combines the functions of the thrust bearing and of the clutch cylinder in a single part. The clutch is therefore operated directly by the concentric actuator which performs the functions of the clutch cylinder and of the thrust bearing.