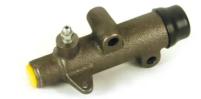

## CLUTCH CYLINDER E A6 003

## **Technical specifications**

EAN code Diameter 8432509608302 Axle Diameter 19,05 mm

Threading Material 12 x 1,25 Cast Iron

**COMPATIBLE VEHICLES** 