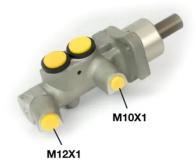

## **Technical specifications**

| Threading<br>10 x 1 (1),12 x 1<br>(1) | Braking system<br><b>ATE</b> | Material<br><b>Aluminium</b> |
|---------------------------------------|------------------------------|------------------------------|
| EAN code<br>8432509608425             | Axle                         |                              |