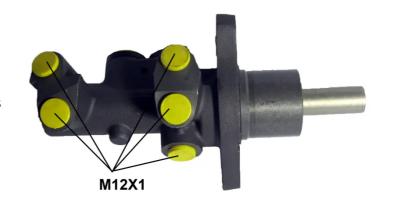

## **Technical specifications**

EAN code

8432509635193

Threading

12 x 1 (5)

Braking system

ATE

Axle