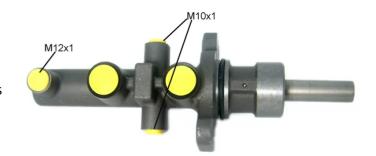

## **Technical specifications**

EAN code

8432509635230

Threading

12 x 1 (1),10 x 1 (2)

Braking system

Axle

Material **TRW Aluminium** 