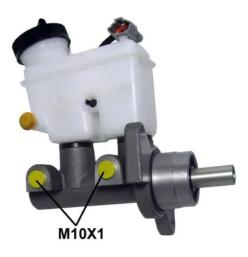

#### **Technical specifications**

| EAN code<br><b>8432509635476</b> | Axle                         | Diameter<br>22,2 mm |
|----------------------------------|------------------------------|---------------------|
| Threading<br><b>10 x 1 (2)</b>   | Material<br><b>Aluminium</b> |                     |