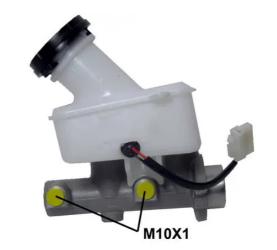

## **Technical specifications**

EAN code Diameter 8432509635483 Axle 20,64 mm

Threading Material

10 X 1 (2) Aluminium

**COMPATIBLE VEHICLES** 