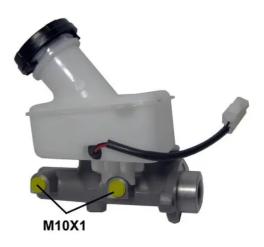

### **Technical specifications**

| EAN code<br>8432509635490      | Axle                         | Diameter<br><b>20,64</b> mm |
|--------------------------------|------------------------------|-----------------------------|
| Threading<br><b>10 x 1 (2)</b> | Material<br><b>Aluminium</b> |                             |