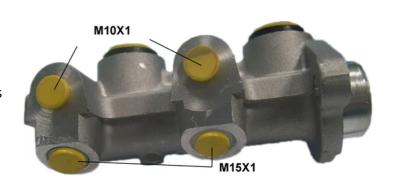

## **Technical specifications**

Diameter EAN code Axle 8432509608593 22,2 mm

Threading Material Braking system 15 x 1 (2),10 x 1 **DELCO Aluminium** (2)

**COMPATIBLE VEHICLES** 