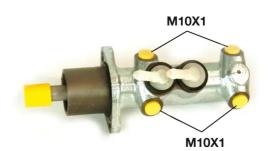

## **Technical specifications**

Threading Material 10 x 1 (4) Cast Iron

**COMPATIBLE VEHICLES** 