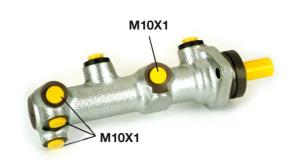

## **Technical specifications**

EAN code
8432509608715

Axle

Diameter
20,64 mm

Threading
Braking system
Material
10 x 1 (4)
Bendix
Cast Iron

**COMPATIBLE VEHICLES** 