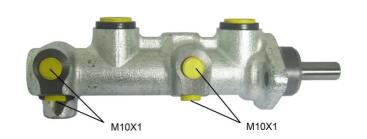

## **Technical specifications**

EAN code
8432509608777

Axle

Diameter
20,64 mm

Threading
Braking system
Material
10 x 1 (4)

ATE

Cast Iron

**COMPATIBLE VEHICLES** 