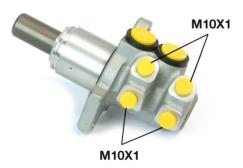

#### **Technical specifications**

| EAN code<br>8432509608982 | Axle           | Diameter<br><b>22,2</b> mm |
|---------------------------|----------------|----------------------------|
| Threading                 | Braking system | Material                   |
| <b>10 x 1 (4)</b>         | <b>TRW</b>     | <b>Aluminium</b>           |