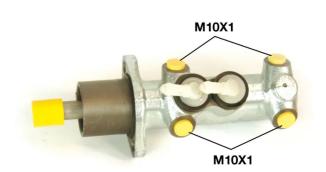

## **Technical specifications**

EAN code
8432509609231

Axle

Diameter
20,64 mm

Threading
Braking system
Material
10 x 1 (4)
BOSCH

Cast Iron

**COMPATIBLE VEHICLES** 