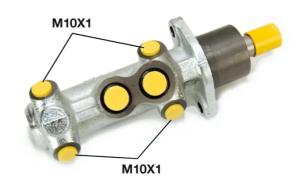

## **Technical specifications**

EAN code
8432509609248

Axle

Diameter
22,2 mm

Threading

Braking system
Material
10 x 1 (4)

BOSCH

Cast Iron