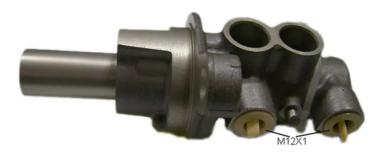

#### **Technical specifications**

| Threading                 | Braking system | Material                   |
|---------------------------|----------------|----------------------------|
| <b>12 x 1 (2)</b>         | <b>Bosch</b>   | <b>Aluminium</b>           |
| EAN code<br>8432509635643 | Axle           | Diameter<br><b>22,2</b> mm |