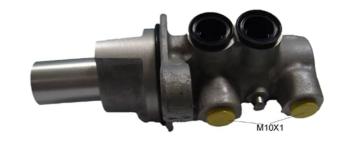

## **Technical specifications**

EAN code Diameter 8432509635650 Axle 23,81 mm

Threading Material 10 x 1 (2) Aluminium

**COMPATIBLE VEHICLES** 