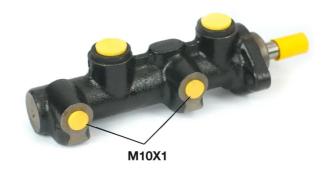

## CLUTCH MASTER CYLINDER M 23 073

## The M 23 073 brake master cylinder is synonymous with reliability

For the braking system to work well, all the components of the brake master cylinder must meet the highest standards of quality and strength. All Brembo brake master cylinders are subjected to complete in-line checks which guarantee conformity to the strictest standards.

- ✓ OE-equivalent
- ✓ Brembo quality
- ✓ Safety
- Durability
- ✓ Durability test
- Tightness test
- Burst test



## **Technical specifications**

Threading Material 10 x 1 (2) Cast Iron

## **COMPATIBLE OF PART NUMBERS**

| 1421430  | ALFA ROMEO |
|----------|------------|
| 60749844 | ALFA ROMEO |
| 705525   | ALFA ROMEO |