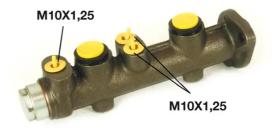

#### **Technical specifications**

| EAN code<br><b>8432509635780</b>  | Axle                         | Diameter<br><b>19,05</b> mm |
|-----------------------------------|------------------------------|-----------------------------|
| Threading<br><b>10 x 1,25 (3)</b> | Material<br><b>Cast Iron</b> |                             |