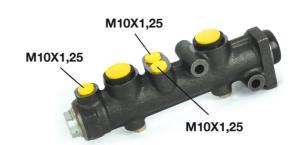

## **Technical specifications**

EAN code

Diameter

8432509635827

**19,05** mm

Threading

Material

Axle

10 x 1,25 (3)

Cast Iron

**COMPATIBLE VEHICLES** 