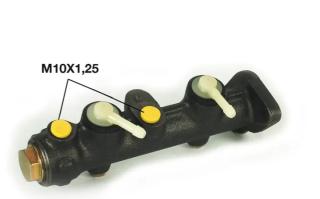

#### **Technical specifications**

| EAN code<br><b>8432509635834</b>  | Axle                  | Diameter<br><b>19,05</b> mm |
|-----------------------------------|-----------------------|-----------------------------|
| Threading<br><b>10 x 1,25 (2)</b> | Material<br>Cast Iron |                             |