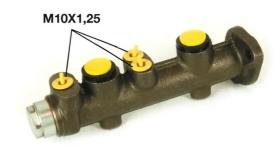

## **Technical specifications**

| EAN code<br><b>8432509635940</b>  | Axle                         | Diameter<br><b>19,05</b> mm |
|-----------------------------------|------------------------------|-----------------------------|
| Threading<br><b>10 x 1,25 (3)</b> | Material<br><b>Cast Iron</b> |                             |