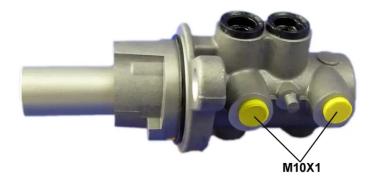

### **Technical specifications**

| EAN code<br><b>8432509647660</b> | Axle           | Diameter<br><b>23,81</b> mm |
|----------------------------------|----------------|-----------------------------|
| Threading                        | Braking system | Material                    |
| <b>10 x 1 (2)</b>                | <b>Bosch</b>   | <b>Aluminium</b>            |