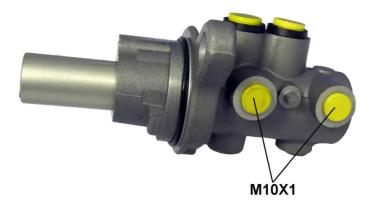

### **Technical specifications**

| EAN code<br>8432509647691 | Axle           | Diameter<br><b>23,81</b> mm |
|---------------------------|----------------|-----------------------------|
| Threading                 | Braking system | Material                    |
| <b>10 x 1 (2)</b>         | <b>Bosch</b>   | <b>Aluminium</b>            |