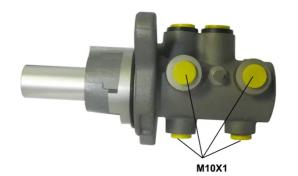

## **Technical specifications**

EAN code Axle Diameter **8432509658765** Axle **22,2** mm

Threading Braking system Material

10 X 1 (4) Bosch Aluminium

**COMPATIBLE VEHICLES** 

FIAT