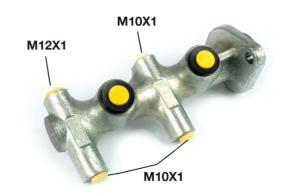

## **Technical specifications**

Threading

10 x 1 (3),12 x 1 Material Cast Iron