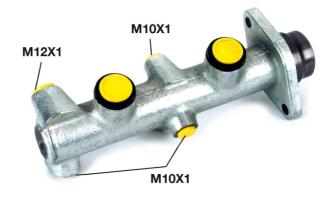

## **Technical specifications**

| EAN code<br>8432509609460             | Axle                            | Diameter<br><b>22,2</b> mm   |
|---------------------------------------|---------------------------------|------------------------------|
| Threading<br>10 x 1 (3),12 x 1<br>(1) | Braking system<br><b>Bendix</b> | Material<br><b>Cast Iron</b> |