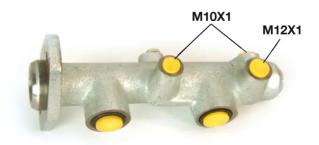

#### **Technical specifications**

| EAN code<br><b>8432509609569</b>      | Axle                            | Diameter<br><b>23,81</b> mm  |
|---------------------------------------|---------------------------------|------------------------------|
| Threading<br>10 x 1 (2),12 x 1<br>(1) | Braking system<br><b>Bendix</b> | Material<br><b>Cast Iron</b> |