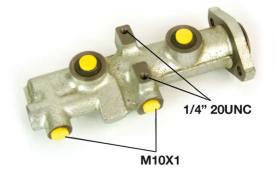

#### **Technical specifications**

| EAN code<br><b>8432509636268</b> | Axle           | Diameter<br><b>22,2</b> mm |
|----------------------------------|----------------|----------------------------|
| Threading                        | Braking system | Material                   |
| 10 x 1 (2)                       | <b>APL</b>     | Cast Iron                  |